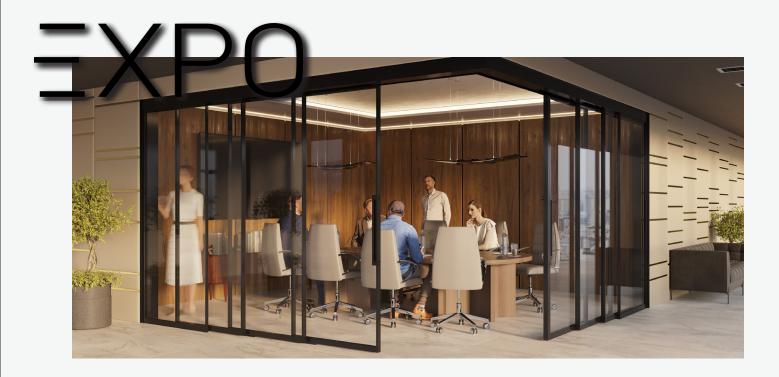

## **Product Sheet**

EXPO2 makes any space adaptable and dynamic, allowing for instant transformations between fully open space and private work and meeting areas. The telescoping doors features single or double framed glass panes with drop seals for superior acoustics, a synchronized pulley system for a flush profile when open or closed, an integrated handle, and a stunning look in any Muraflex finish