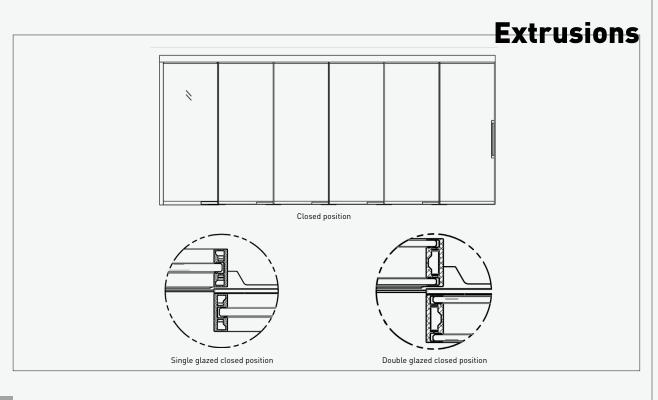

| Glazing and Panels:                                                                                                                                                                                                      | Gaskets:                                                                                                                                                                                                             |
|--------------------------------------------------------------------------------------------------------------------------------------------------------------------------------------------------------------------------|----------------------------------------------------------------------------------------------------------------------------------------------------------------------------------------------------------------------|
| Simple glazed framed, double glazed framed, and wood panes Thickness: ½" and %"                                                                                                                                          | Available in black, white, and clear                                                                                                                                                                                 |
| Tempered, laminated, low iron (extra                                                                                                                                                                                     | System limitations:                                                                                                                                                                                                  |
| clear), and speciality glass Profile: Door system Aluminum Profile dimensions:                                                                                                                                           | Requires structural beam<br>Maximum height of 10'<br>Maximum 120 kg per door<br>Maximum 5 doors (600 kg) on motorized<br>system                                                                                      |
| <ul> <li>Single and double glazed top extrusion:<br/>W1-3/4" x H7/8"</li> </ul>                                                                                                                                          | Acoustical properties:                                                                                                                                                                                               |
| <ul> <li>Single and double glazed bottom extrusion:<br/>W1-3/4" x H7/8"</li> <li>Single and double glazed stiles extrusion:<br/>W5/8" x H1-3/4"</li> <li>Fix panel jamb and bottom extrusion:</li> </ul>                 | estimated to be: 34-38                                                                                                                                                                                               |
| W1" x H2-3/8"<br>Valance: H4"                                                                                                                                                                                            | Integrated electrical components:                                                                                                                                                                                    |
| Doors:<br>Synchronized pulley system<br>Left stacking, right stacking & center split<br>Flushed profiles in closed and open position<br>Standard door hardware:<br>Flat or beveled integrated pull handle<br>Ladder pull | Motorized system<br>Obstacle detection<br>High and low voltage wiring<br>Integrated electrical components including<br>room scheduler, card reader, and electrical<br>strike available<br>Switchable glass available |
| Drop seal                                                                                                                                                                                                                | Lead times:                                                                                                                                                                                                          |
| Soft close/open available on manual system Tolerance:                                                                                                                                                                    | 12-14 weeks<br>16+ weeks on custom system                                                                                                                                                                            |
| Total of 1/8"                                                                                                                                                                                                            |                                                                                                                                                                                                                      |
|                                                                                                                                                                                                                          |                                                                                                                                                                                                                      |