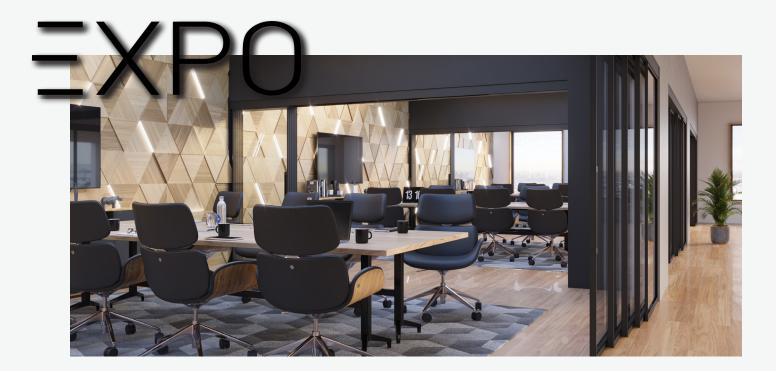

## **Product Sheet**

EXPO2 makes any space adaptable and dynamic, allowing for instant transformations between fully open space and private work and meeting areas. The telescoping doors features single or double framed glass panes with drop seals for superior acoustics, a synchronized pulley system for a flush profile when open or closed, an integrated handle, and a stunning look in any Muraflex finish