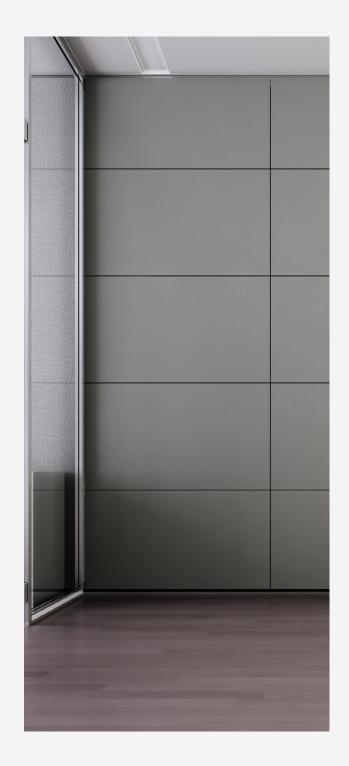

#### Glazing and Panels:

#### Panels or "Skins"

- Steel skin: steel sheet wrapped to gypsum board
- Wood skin: low pressure laminate aplied to engineered hardwood board
- Custom finishes such as fabric or felt available

Glazing:

- Single and double glazing
- Thickness: ½" and ¾"
- Tempered, laminated, low iron (extra clear), and specialty glass