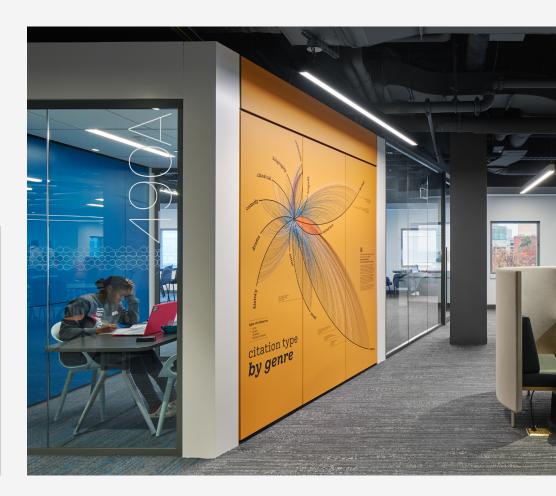

## planika Product Sheet

PLANIKA demising office wall systems are fully demountable offering versatility and flexibility of design in any space without the longterm commitment of conventional drywall construction. Its steel structure is robust and its modularity makes it easy to interchange panels and add furnishings in no time. Electrical and plumbing ready, safe and easy to clean, PLANIKA is the perfect solution for all settings.

## planika