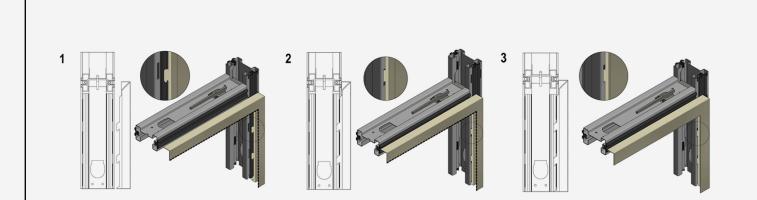

## Structure

#### Profile:

- Panel system built on site
- Dimensions: W4"
- Steel structure
- Interchangeable panels with hooks
- Integrates with conventional building construction
- Integrates with MIMO, FINO, and QUADRO office front systems