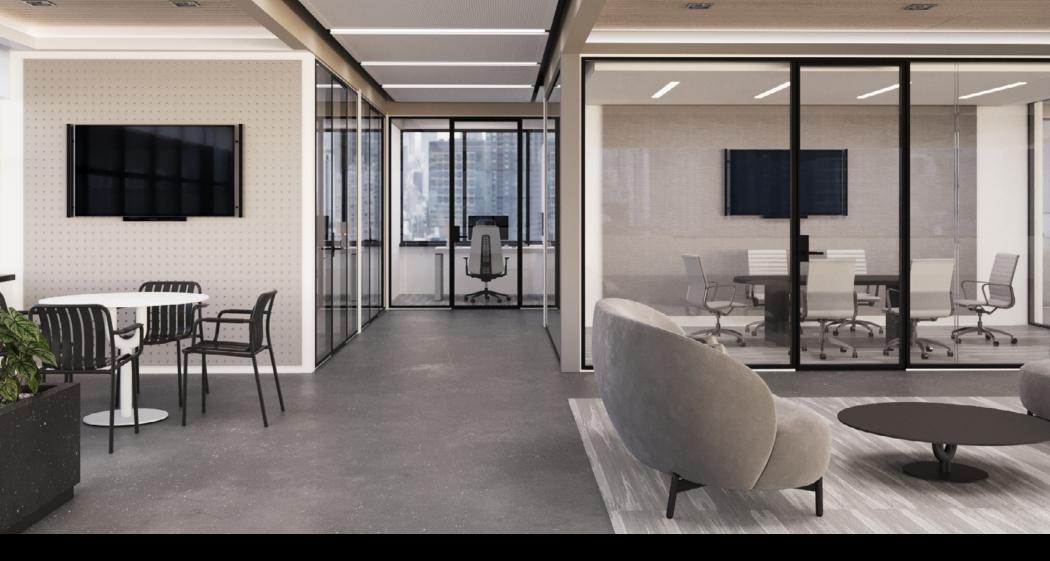

### **Elegance in the Design**

REVEAL sets a new standard in design elegance with its meticulously crafted features. All hardware is ingeniously concealed within the frame, resulting in a clean, minimalist aesthetic that exudes sophistication. The glass is flush with the aluminum extrusions, creating a seamless and continuous line that enhances the visual flow of your space. This attention to detail and commitment to quality make REVEAL not just a functional addition, but a stunning centerpiece in any modern office setting.

Experience the true essence of refined design with REVEAL.

Product Design Consultant Gensler