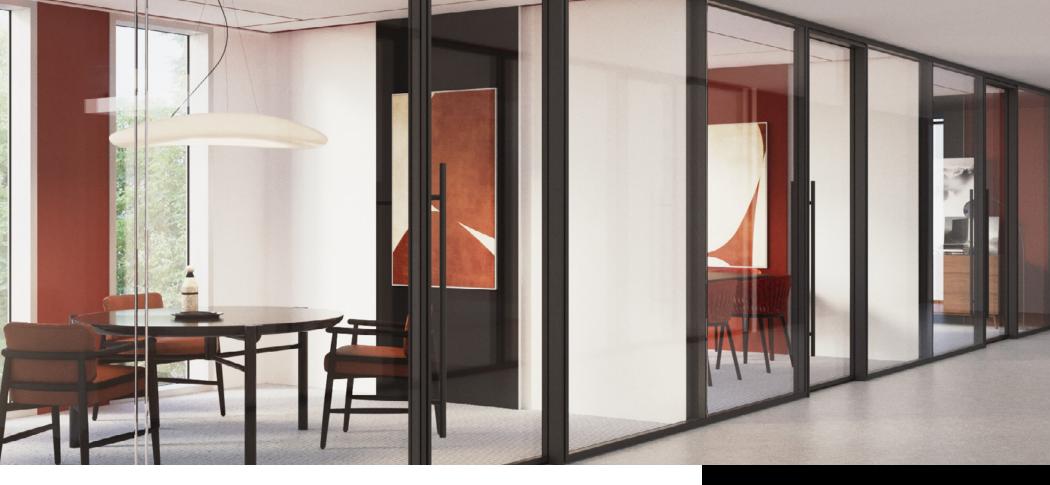

# REVEAL

### **Elegance in the Design**

REVEAL sets a new standard in design elegance with its meticulously crafted features. All hardware is ingeniously concealed within the frame, resulting in a clean, minimalist aesthetic that exudes sophistication. The glass is flush with the aluminum extrusions, creating a seamless and continuous line that enhances the visual flow of your space. This attention to detail and commitment to quality make REVEAL not just a functional addition, but a stunning centerpiece in any modern office setting.

Experience the true essence of refined design with REVEAL.

Product Design Consultant Gensler