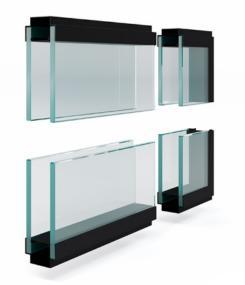

#### Profile

Stick Built Top Extrusion: • 2-1/16" H x 3" W

- Bottom Extrusion: • 1-3/16" H x 3' W
- 5/8" Recessed Reveal

#### Glazing

Single or Double Glazed

- Thickness: 1/2"
- Tempered, Laminated, Low Iron, and Specialty Glass

#### Doors

**REVEAL** Pivot Door Double Glazed • 3" Wide • 7/8" Recessed Reveal Sliding Door with CLICK Double Glazed Maximum Height: 9'

#### Tolerance

- Top: 3/4"
- Bottom: 3/8"
- Door: 1/4"

Precision Engineered Elegance.